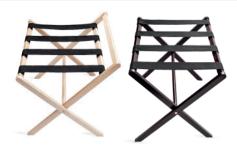

## LUGGI

Made of wood, compact and lightweight. Practical and elegant solution for hotels caring about guests' comfort and interior aesthetics.