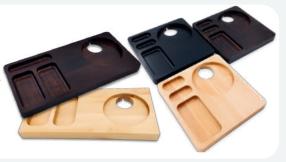

## BRUNO/LEON HOTEL TRAY

The wooden hotel tray subtly enhances the prestige of the interior, displaying the welcome innertube in an elegant way.