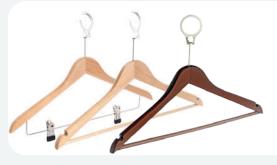

## **AMBER**

It adds to the aesthetics of the interior and highlights the attention to detail in the standard of operation. Robust, functional - minimizes the risk of accidental damage or theft.